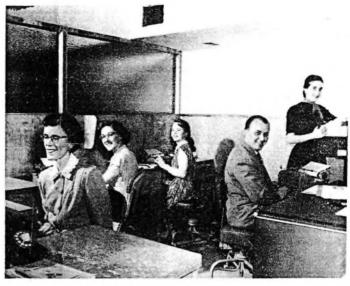

## Behind the Scenes

ALICE BROWN, Traffic Director and Station Accountant (R) and JUNE FENNEL, Assistant to the Accountant (L)

BETH McDonald Secretary to the General Manager

Continuity Dept. Editor and Writers: (L-R) Jean Downey, Peggy Hart, Janine Legars, Editor — Tom Holub, and Betty Howes.