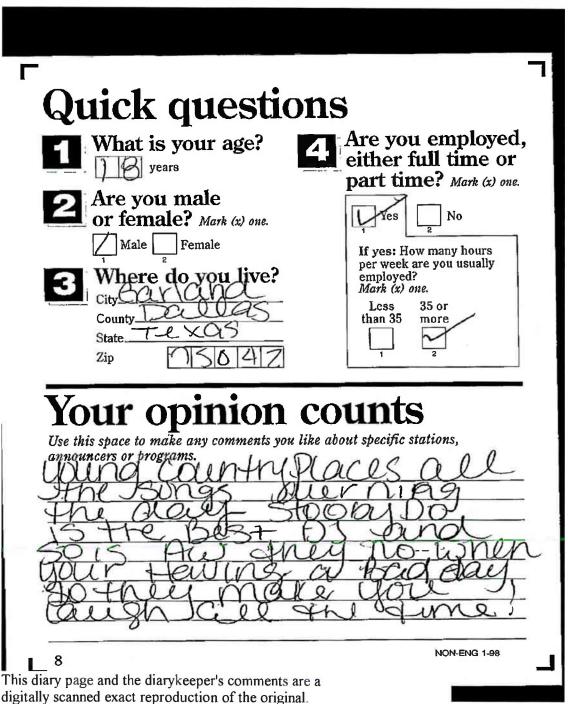

| _                                                                                                                                                                                                                                                                                                                                                                                                                                                                                                | 1   |
|--------------------------------------------------------------------------------------------------------------------------------------------------------------------------------------------------------------------------------------------------------------------------------------------------------------------------------------------------------------------------------------------------------------------------------------------------------------------------------------------------|-----|
| Quick questions                                                                                                                                                                                                                                                                                                                                                                                                                                                                                  |     |
| What is your age?    What is your age?   Are you employed, either full time or part time? Mark (x) one.    Are you male or part time? Mark (x) one.    Male   Female   No                                                                                                                                                                                                                                                                                                                        |     |
| Your opinion counts  Use this space to make any comments you like about specific stations, announcers or programs.  My forvorite type of music 1s country  So I like all Country Stations. Like  Listening to aloz in the morning (The Lex and Terry Show) because theyre furnry  and I like to hear their jokes and advice they give people. My favorite country  Station is 105.3 because they don't play a lot of old songs and they have a lot of games and prices. (I've won concert ticket | , T |