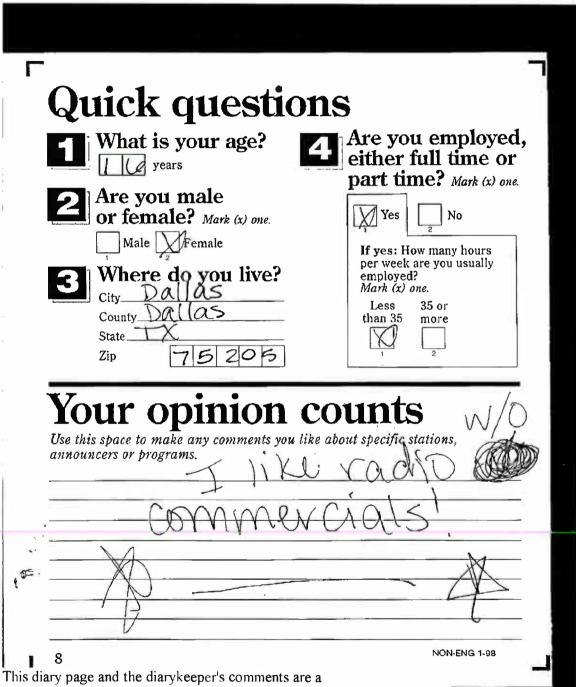

| Quick question What is your age?                                                                                 | Are you employed, either full time or                                                                                               |
|------------------------------------------------------------------------------------------------------------------|-------------------------------------------------------------------------------------------------------------------------------------|
| Are you male or female? Mark (x) one.  Male Female  Where do you live?  City Dallas 3  County Dallas 3  State IX | part time? Mark (x) one.  Yes No  If yes: How many hours per week are you usually employed?  Mark (x) one.  Less 35 or than 35 more |
|                                                                                                                  |                                                                                                                                     |
| Your opinion comments you like announcers or programs.  Tusuall charge                                           | about specific stations,                                                                                                            |
| Your opinion c Use this space to make any comments you like announcers or programs.                              | about specific stations,                                                                                                            |