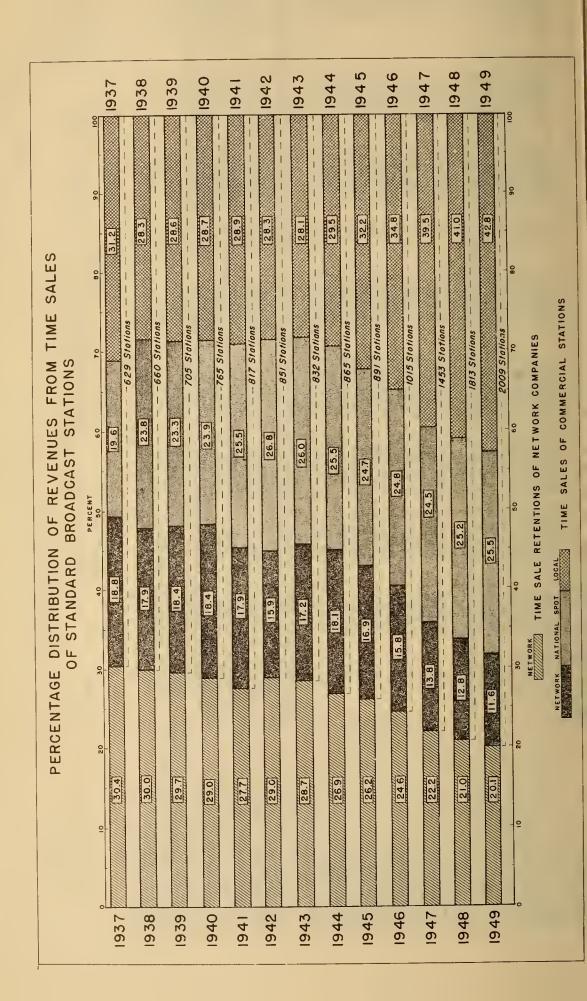

#### I. AM Stations and Networks

| INCOME DATA                                                                                             | Page       |
|---------------------------------------------------------------------------------------------------------|------------|
| Summary of 4 nation-wide networks, 3 regional networks and 2021 standard                                | -05        |
| broadcast stations                                                                                      | 205<br>203 |
| Comparative table for 1423 identical stations (1949-1948)                                               | 205        |
| By class and time and nation-wide network off (1)ation                                                  | 212        |
| By class and authorized power                                                                           | 238        |
| By revenue groups based on total time sales and nation-wide network affiliation                         | 240        |
| By broadcast region and state                                                                           | 208        |
| By size of community and class of station                                                               | 244        |
| By metropolitan districts                                                                               | 251        |
| By class and time (1944-1949)                                                                           | 236        |
| Selected items of broadcast revenues from sale of network and station                                   |            |
| time (1938-1949)                                                                                        | 263        |
| Chart. Percentage distribution of revenues from time sales of standard broadcast                        |            |
| stations, 1937-1949<br>Total time sales of standard broadcast stations according to nation-wide network | 262        |
| affiliation (1938-1949)                                                                                 | 265        |
| Chart. Percentage analysis of gross revenues from time sales of standard broadcast                      |            |
| stations, 1937-1949                                                                                     | 264        |
|                                                                                                         |            |
| EXPENSE DATA                                                                                            | 07.5       |
| By class and time and nation-wide network affiliation                                                   | 215        |
| Average per station by revenue groups based on total time sales                                         | 220<br>224 |
| by metropolitish districts                                                                              | 224        |
| TANGIBLE BROADCAST PROPERTY                                                                             |            |
| By class and nation-wide network affiliation                                                            | 267        |
| Total standard broadcast stations and networks                                                          | 267        |
| By broadcast region and state                                                                           | 2.68       |
| Comparative table for 1422 identical stations (1949-1948)                                               | 270        |
|                                                                                                         |            |
| INCOME DATA OF STATIONS REPORTING LOSSES FROM BROADCAST OPERATIONS                                      |            |
| By class and time and nation-wide network affiliation                                                   | 272        |
| By revenue groups based on total time sales                                                             | 275        |
| By number of years each current losing station lost money since 1940                                    | 276        |
| Total volume of loss of current losing stations classified by the first year of                         |            |
| the stations' operation                                                                                 | 276        |
| By size of community and class of station                                                               | 277        |
| EVENUE DIEL OF CELETONO DEDODETIO LOGICA FECH PRODUCTO OFFICIATIONS                                     |            |
| EXPENSE DATA OF STATIONS REPORTING LOSSES FROM BROADCAST OPERATIONS                                     | 202        |
| By class and time and nation-wide network affiliation                                                   | 283        |
| TI FM FINANCTAL DATA                                                                                    | 287        |
| III TELEVISION FRANCIAL DATA                                                                            | 289        |
| TIT ILLETIOUN THANKING DAIR                                                                             | 209        |