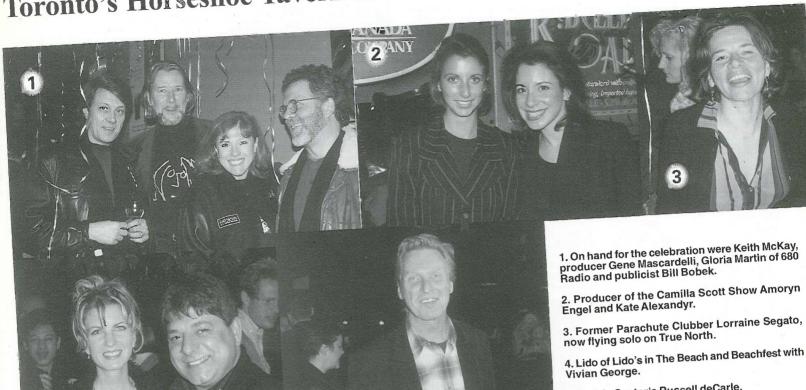

#### Johnny Favourite swings into Toronto's Horseshoe

The 12-piece Johnny Favourite Swing Orchestra is firmed for a Swing Dance date at Toronto's Horseshoe Tavern on Feb. 27. The day prior, the band will appear on the Mike Bullard Show and an in-store at HMV's superstore on Yonge Street.

The Halifax-based band was founded a year ago and quickly established itself as the premier live pop and dance music act in the city. That popularity paid off this year with their winning the East Coast Music Award as jazz artists of the year.