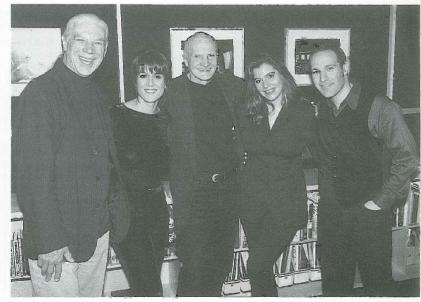

A&M recording artist Bryan Adams didn't allow the flu bug to stop him from performing and answering questions from fans on MuchMusic's Intimate & Interactive. (photos Barry Roden)

BMG's General Manager Lisa Zbitnew, Michelle Wright, Jim Brickman, RPM's Stan Klees and Walt Grealis get together at Bravo's studio in