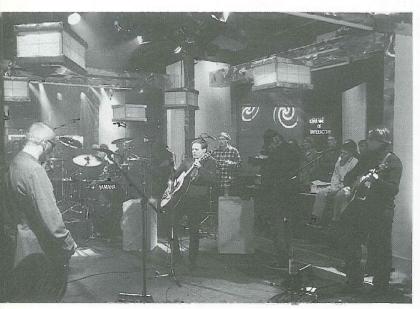

A&M recording artist Bryan Adams didn't allow the flu bug to stop him from performing and answering questions from fans on MuchMusic's Intimate & Interactive. (photos Barry Roden)

BMG's General Manager Lisa Zbitnew, Michelle Wright, Jim Brickman, RPM's Stan Klees and Walt Grealis get together at Bravo's studio in