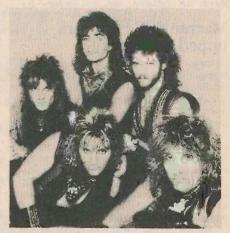

#### HELIX WOOS INTERNATIONAL MARKET

Whatever the label applied may be - heavy metal, hard rock, or the much maligned rock 'n' roll - the music form initiated in the late '60s by bands such as Blue Cheer, Vanilla Fudge, Deep Purple, and Led Zeppelin, once again makes inroads into mainstream pop music. Helix, a hard-rocking quintet from South Western Ontario, is no exception.

Capitol recording act Helix has been a force on the Canadian music scene since 1975. It was in that year when vocalist Brian Vollmer, guitarist Brent Doerner, and guitarist Paul Hackman created the first verion of the band. Daryl Gray (bass) and Greg Hinz (drums) round out the lineup.

The second Capitol album for Helix, Walkin' The Razor's Edge, was released in July, and was the No. 2 AOR add in Canada in the first week of release. Rock You was

taken as the first single.

Covering acts such as AC/DC and Judas Priest, Helix gradually brought original material into their show. Regrettably, the band was unable to interest neither U.S. nor Canadian labels in their product. The result was the release of 2 independent albums, which Helix recorded and pressed, selling them from the stage after shows.

Lead vocalist Brian Vollmer was contacted recently in Los Angeles, and he explained the usual obstacles and problems in the band's beginning. "We went all over, New York State, the Maritimes, Ontario, as well as Texas." Texas has long been fertile territory for Canadian rock acts, witnessed by the reception afforded Triumph, Goddo, Moxy, and Mahogany Rush.