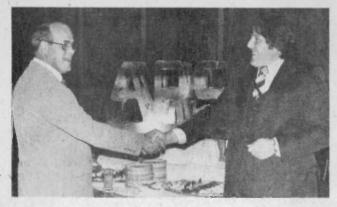

# Meat Loaf tops sales of half million in Canada

Epic recording artist Meat Loaf's debut LP, Bat Out Of Hell, has now surpassed sales of a half million units in Canada and, with sales of

CBS Chairman, Arnold Gosewich, presents Meat Loaf with platinum award for debut album, Bat Out Of Hell, now up to 600,000.

better than 100,000 per month, the album is rapidly approaching the 600,000 mark.

Last month, following an outdoor concert at Cleveland's Blossom Amphitheatre, the artist was honoured at a special celebration attended by CBS and Cleveland International execs. During the evening, CBS Canada Chairman Arnold Gosewich presented Meat Loaf with quadruple platinum for Bat Out Of Hell, which reached gold status in Canada before doing so anywhere else. The vocalist's single, Two Out Of Three Ain't Bad, is also close to platinum in Canada.