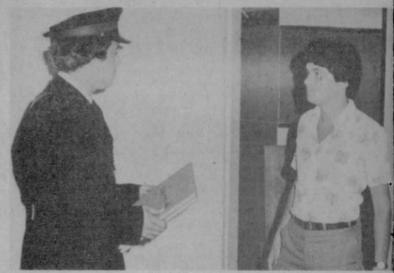

CONGRATULATIONS IN DISTRIBUTIONS IN THE PROPERTY OF THE PROPER

GOLD

DOUBLE PLATINUM

Rob McGiloin's Superstar LP has been receiving a concentrated Bob McGilpin's Superstar LP has been receiving a concentrated push from RCA promo staffers across the country, but the Ontario Promotion branch decided to put an additional force behind the product. That force turned out to be the Police Force in the person of actor. Ed Isenberg who, dressed in full uniform, hand-delivered copies of the LP to music directors at Toronto radio stations.

Reactions ranged from apprehension to embarrassment when radio personnel were 'summoned' to give. McGilpin a listen.

Superstar features ten tunes penned by McGilpin, and was produced in California by Norman Ratner, the man who first discovered the artist and ultimately brought him to the attention of Butterfly Records. The label signed him immediately, and McGilpin's music and energetic performing abilities quickly won him critical acclaim.

CHUM's Roger Ashby is served notice by Officer Isenberg

Officer Isenberg delivers album to a greatly amused Bill Anderson

CKFM's Shella Connor is relieved it's not a traffic ticket.

CHUM's John Terminessi doesn't know if it's a good idea or not.